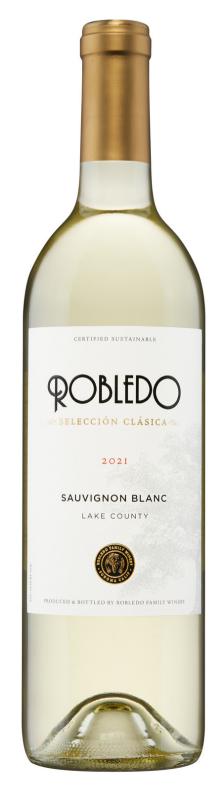

## 2021 Lake County Sauvignon Blanc

## Selección Clásica

This series is crafted from specific sites within our estate vineyards. Utilizing low intervention cellar techniques, our intention is to focus on balance and elegance. Each offering outstanding quality and distinct character, always showcasing the meticulous work we put into our vineyards.

## Vineyards

This bottling is a single vineyard offering from the Robledo Lake County Oak Ranch vineyard. Featuring several clones per Robledo master grafting techniques in adobe loam soils. Average vine age is 20 years.

## **Tasting Note**

Bright straw green in color, with dusty, yeasty aromas. Flavors of baked peaches and lemons, with some notes of green apples and passionfruit round out this unique style Sauvignon Blanc the Robledo family is famous for.

|                      | Winemaking               | C E R T I F I E D<br>CALIFORNIA<br>SUSTAINABLE<br>VINEYARD & WINERY                      | *       |
|----------------------|--------------------------|------------------------------------------------------------------------------------------|---------|
| Harvest Date         | 08/24/2021               | SUSTAINABILITY AREAS ADDRESSED<br>BY CERTIFIED VINEYARDS & WINERIES:                     | PRODUCE |
| Alcohol              | 14.2%                    | • Environmental Stewardship<br>• Water Conservation                                      | HOUCE   |
| Brix at Harvest      | 23                       | <ul> <li>Water Conservation</li> <li>Energy Efficiency</li> <li>Healthy Soils</li> </ul> |         |
| Total Acidity        | 4.9 g/L                  | <ul> <li>Responsible Pest Management</li> <li>Wildlife Habitat Protection</li> </ul>     |         |
| рН                   | 3.46                     | • Solid Waste Management                                                                 |         |
| Residual Sugar       | 2.2 g/L                  | <ul> <li>Strong Relationships with Employees, Neighbors and<br/>Communities</li> </ul>   |         |
| Aging/Cooperage      | 5 months stainless steel | <ul> <li>Air Quality and Climate Protection</li> <li>Sustainable Purchasing</li> </ul>   | A       |
| Varietal Composition | 100% Sauvignon Blanc     | <ul> <li>High Quality Grapes and Wine</li> <li>Vibrant Businesses</li> </ul>             |         |